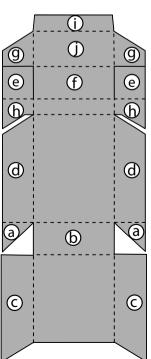

## Cigarette Pack Template

- 1 Print actual size, not print to fit
- 2 Cut along all the solid lines.
- 3 Fold all of the dashed lines toward you.
- 4 Make the main box by sticking the bottom tabs [a] to the inside of the bottom of the box [b].
- 5 Now stick the sides [c] over the side flaps [d].
- 6 The lid: stick the flaps [e] to the underside of the top of the packet [f].
- 7 Stick the sides of the lid [g] over the flaps [h].
- 8 Finally, fold back the lip [i] under the front of the lid [j] and stick.
- 9 Commercial packets have a strengthening piece which is stuck inside the body of the packet as show below.
- 10 Decorate pack as you see fit.