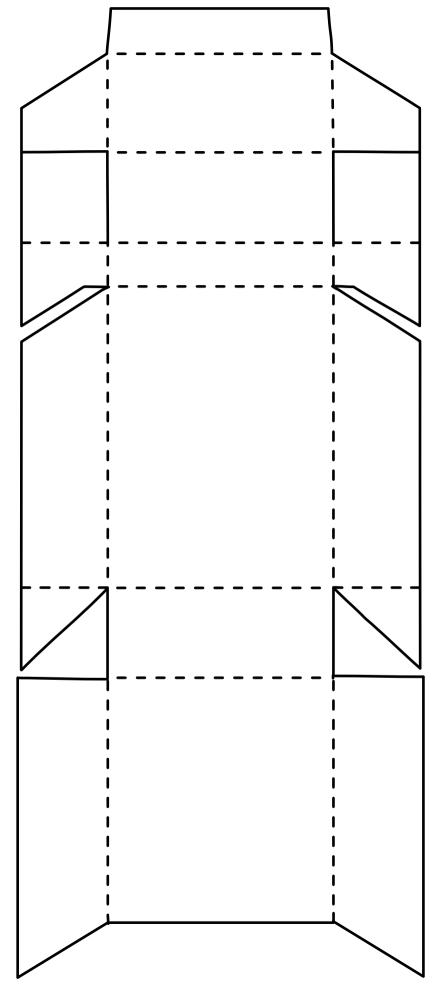

## Cigarette Pack Template

- 1 Print actual size, not print to fit
- 2 Cut along all the solid lines.
- 3 Fold all of the dashed lines toward you.
- 4 Make the main box by sticking the bottom tabs [a] to the inside of the bottom of the box [b].
- 5 Now stick the sides [c] over the side flaps [d].
- 6 The lid: stick the flaps [e] to the underside of the top of the packet [f].
- 7 Stick the sides of the lid [g] over the flaps [h].
- 8 Finally, fold back the lip [i] under the front of the lid [j] and stick.
- 9 Commercial packets have a strengthening piece which is stuck inside the body of the packet as show below.
- 10 Decorate pack as you see fit.